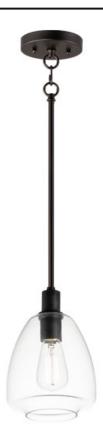

## PRODUCT DESCRIPTION

Pendants of Clear glass in unique elongated and undulating shapes with various sizes. This series pairs well with popular finishes in hardware and plumbing, giving you the flexibility to take chances with designer statement pieces. The metalwork is available in your choice of Matte Black, Satin Brass, or Satin Nickel. A coordinating wall sconce pairs well with the collection. Use filament bulbs to complete the look.

# **MEASUREMENTS**

: 7.25" L x 7.25" W x 10.5" H DIMENSION

MAX OAH : 58" OAH

CANOPY : 5" W x 0.86" H x 5" L

HANGING WEIGHT : 3 lb

### **FINISHES OPTION**

Black (BK)

Satin Brass (SBR)

Satin Nickel (SN)

# **GLASS**

Clear CL