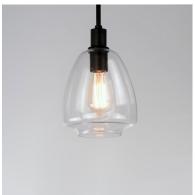

## PRODUCT DESCRIPTION

Pendants of Clear glass in unique elongated and undulating shapes with various sizes. This series pairs well with popular finishes in hardware and plumbing, giving you the flexibility to take chances with designer statement pieces. The metalwork is available in your choice of Matte Black, Satin Brass, or Satin Nickel. A coordinating wall sconce pairs well with the collection. Use filament bulbs to complete the look.

# **GLASS**

Clear CL