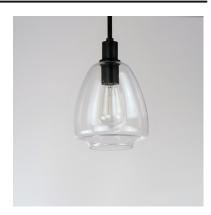

## PRODUCT DESCRIPTION

Pendants of Clear glass in unique elongated and undulating shapes with various sizes. This series pairs well with popular finishes in hardware and plumbing, giving you the flexibility to take chances with designer statement pieces. The metalwork is available in your choice of Matte Black, Satin Brass, or Satin Nickel. A coordinating wall sconce pairs well with the collection. Use filament bulbs to complete the look.

# **GLASS**

Clear CL